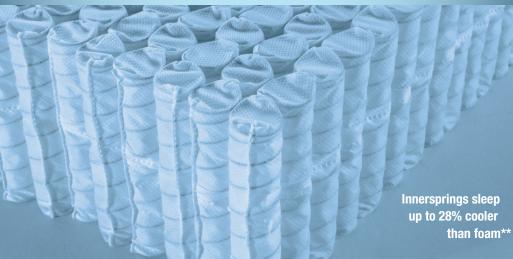

**Unit Coil Counts Twin** Twin XL Full Full XL Queen King Cal King 1080 1152 1530 1632 2304 2300 **Standard** 1824 Foam-encased 924 990 1302 1395 1575 2025 2016

<sup>\*\*</sup>Research conducted by Kansas State University and the Institute of Environmental Research.